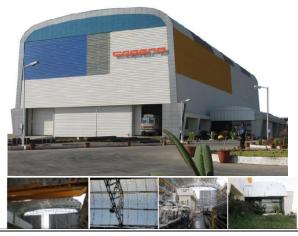

### Client: Caparo Engineering (I) P.L., **Pithampur**

Project: Construction of Press Shop, Weld Shop, Adm

Office, Ancillary Strut & Site Development

Location: Pithampur (M.P.) Construction Year & Period: 2005 Contractor: UPCL Indore

Construction Cost: 735 Lacs

Client : Caparo Engineering (I) P.L., Pithampur

Project: Long Member Shed, Adm Office, Ancillary

Struct. &, Site Development Location: Pithampur (M.P.) Construction Year & Period: 2005 Contractor: Rattansingh Builders Delhi