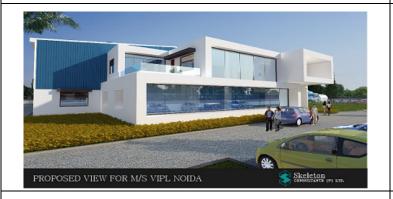

tue is being construction at the top of a 50m high hillock in the sitting position at Nathdwara near Udaipur in Rajasthan Insitu concrete skin (20000 sqm) over a structural steel skeleton and designed for 250+ years of life.



# PARADISE AVENUE\_BLOCK B FOR MGI

This project comprises of 3 towers with a total of 7 lacs sqft of built-up area spread over 15 floors. It is Steel structure building



# VACCINE COMPLEX AT CHENGALPATTU, CHENNAI

An Integrated Vaccines Complex (IVC) - a project of national importance" at Chengalpattu, near Chennai having Bulk production blocks, Formulation Blocks & General Blocks. Considering that, various types of vaccines shall be manufactured; this project has been named as "INTEGRATED VACCINES COMPLEX (IVC)"

THREE buildings are constructed in RCC + Steel,



#### **VIPL NOIDA**

Integrated project

The project consists of following Main Plant for manufacturing, assembly/ disassembly, repair of spare parts, Utility and office block Medical & other facilities block, Scrap yard, Security room and other allied units.



# NESTLE R&D CENTRE AT MANESAR FOR NNE PHARMAPLAN INDIA LTD.

The R&D Center comprises of parking and utility area in basement, main processing area and offices at ground Floor, laboratories at first floor and technical gallery at partial area at second floor.

The structure is prefabricated steel technical gallery supporting grating and very equipments like AHUs, HVAC, chillers, air-compressors and hanging platforms weiging 400 kg/m2. The project being in a high earthquake prone zone (Zone IV).



# NANO BIO-CENTER AT GWAL PAHAR