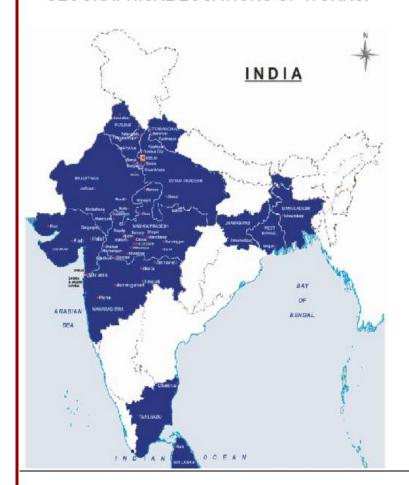

#### GEOGRAPHICAL LOCATIONS OF WORKS.

Pithampur - Indore M.P. Ratlam - M.P. Bhopal - M.P. Gwalior - M.P. Nimrani - M.P. Guna - M.P. Greater Noida - NCR Bawal - NCR Gurgaon - NCR Haridwar - Uttarnchal Panthnagar - Uttarnchal Kari - Gujrat Bhuj - Gujrat Pune - Maharashtra Amarwati - Maharashtra Hingoli - Maharashtra Kota - Rajasthan Khushkheda Rajasthan Jamshedpur - Jharkhand Singur - W. Bengal Kashipur - Uttarakhand Jalandhar - Punjab Silvassa - D & N Haveli

Galle - Sri lanka Harare - Zimbabwe Ishwardeep - Bangladesh