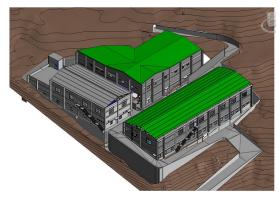

|
| 23    | Nectar Life Sciences                | Chandigarh | 7000                  | 47m high, 11 floor industrial structure. 1st time in PEB.                                  |
| 24    | Mumbai Rail Vikas<br>Corporation    | Mumbai     |                       | Heavy Lifting shed, Inspection shed                                                        |
| 25    | BAJAJ ECOTECH                       |            | 46468                 | large sugar mill complex at three locations                                                |
| 26    | GPT INFRA/ Harnaut                  | Harnaut    | 37175                 | Complex of 17 buildings. RITES & IIT approved design. Crane Capacities5/10/15/20/50 MT EOT |

### PHOTOGRAPHS/IMAGES/VIEWS OF SOME OF OUR PROJECTS



NPI-PIIC COONOR FOR NNE PHARMAPLAN INDIA



NPI-INTEGRATED VACCINES COMPLEX (IVC) AT CHENNAI



**NESTLE R&D CENTRE, MANESAR** 



EARTH INFRASTRUCTURE – SAPPHIRE COURT AT SEC-KP-V, GREATER NOIDA



OPULENT INFRA DEVELOPERS – XAVIERS HOUSING, SEC-168, NOIDA



ANSAL API HAWANA HEIGHTS AT SONIPAT



SARE KOLATHUR, CHENNAI (VILLA)





SIDHARTHA - NCR GREEN HOUSING AT SEC-95, GGN



ADVANT NAVIS BUSINESS PARK-PH II SECT-142, NOIDA



ANANTRAJ GROUP-HOUSING AT NEEMRANA, ALWAR



COMM BLDG AT PLOT 111-112 SEC-136, NOIDA



PLANT FOR INJECTION MOULDING AT G. NOIDA (ONS INFOTECH)



INDCON PROJECTS & EQUIPMENT LTD. - INDUSTRIAL SHED AT DAHEJ, DISTT. BHARUCH (GUJARAT)



NCR ONE HOUSING AT SEC-95 GURGAON



MULBERRY COUNTY, SECTOR 70, FARIDABAD



RADDISON BLU HOTEL, FARIDABAD



FACTORY BUILDI