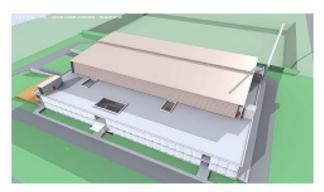

This project comprises of 3 towers with a total of 7 lacs sqft of built-up area spread over 15 floors. It is Steel structure building



# VACCINE COMPLEX AT CHENGALPATTU, CHENNAI

An Integrated Vaccines Complex (IVC) - a project of national importance" at Chengalpattu, near Chennai having Bulk production blocks, Formulation Blocks & General Blocks. Considering that, various types of vaccines shall be manufactured; this project has been named as "INTEGRATED VACCINES COMPLEX (IVC)"

THREE buildings are constructed in RCC + Steel,



#### **VIPL NOIDA**

Integrated project

The project consists of following Main Plant for manufacturing, assembly/ disassembly, repair of spare parts, Utility and office block Medical & other facilities block, Scrap yard, Security room and other allied units.



# NESTLE R&D CENTRE AT MANESAR FOR NNE PHARMAPLAN INDIA LTD.

The R&D Center comprises of parking and utility area in basement, main processing area and offices at ground Floor, laboratories at first floor and technical gallery at partial area at second floor.

The structure is prefabricated steel technical gallery supporting grating and very equipments like AHUs, HVAC, chillers, air-compressors and hanging platforms weiging 400 kg/m2. The project being in a high earthquake prone zone (Zone IV).



# NANO BIO-CENTER AT GWAL PAHARI, NEW DELHI for Studio For Habitat Futures Pvt. Ltd.

Total proposed Built-Up Area is approx 3700 SqM.

The building have 3 floors. Storey height is 4.6m for all floors. Mezzanine floors are provided for all floors at 3.45m height. The building is proposed to be