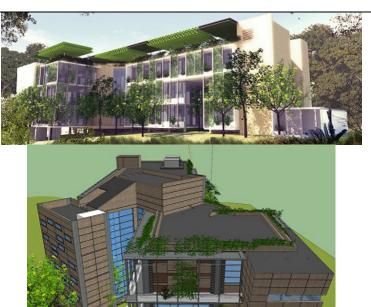

are constructed in RCC + Steel,



#### **VIPL NOIDA**

Integrated project

The project consists of following Main Plant for manufacturing, assembly/ disassembly, repair of spare parts, Utility and office block Medical & other facilities block, Scrap yard, Security room and other allied units.



# NESTLE R&D CENTRE AT MANESAR FOR NNE PHARMAPLAN INDIA LTD.

The R&D Center comprises of parking and utility area in basement, main processing area and offices at ground Floor, laboratories at first floor and technical gallery at partial area at second floor.

The structure is prefabricated steel technical gallery supporting grating and very equipments like AHUs, HVAC, chillers, air-compressors and hanging platforms weiging 400 kg/m2. The project being in a high earthquake prone zone (Zone IV).



# NANO BIO-CENTER AT GWAL PAHARI, NEW DELHI for Studio For Habitat Futures Pvt. Ltd.

Total proposed Built-Up Area is approx 3700 SqM.

The building have 3 floors. Storey height is 4.6m for all floors. Mezzanine floors are provided for all floors at 3.45m height. The building is proposed to be a RCC Structure



# HOTEL RADISSON BLUE, FARIDABAD

The project has built up area of approx.. 22000 sqm with 2 Basements, Ground + 7 floors. The hotel building has different units consisting of double height Banquet hall, coffee shop, jice bar, business center offices, restaurants, health club, Gym and Swimming pool at terrace.



# AFFORDABLE GROUP HOUSING, SECTOR 63A GURGAON

The project consists of 9 high rise towers of typical types, viz. (S+14) - 5 towers, (S+11) - 1 tower, (S+12A) - 2 towers