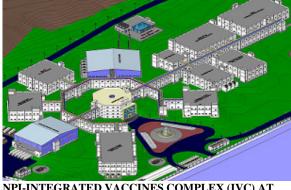

ectar Life Sciences                | Chandigarh | 7000                  | 47m high, 11 floor industrial structure. 1st time in PEB.                                  |
| 24    | Mumbai Rail Vikas<br>Corporation    | Mumbai     |                       | Heavy Lifting shed, Inspection shed                                                        |
| 25    | BAJAJ ECOTECH                       |            | 46468                 | large sugar mill complex at three locations                                                |
| 26    | GPT INFRA/ Harnaut                  | Harnaut    | 37175                 | Complex of 17 buildings. RITES & IIT approved design. Crane Capacities5/10/15/20/50 MT EOT |

### PHOTOGRAPHS/IMAGES/VIEWS OF SOME OF OUR PROJECTS



NPI-PIIC COONOR FOR NNE PHARMAPLAN INDIA



NPI-INTEGRATED VACCINES COMPLEX (IVC) AT CHENNAI



**NESTLE R&D CENTRE, MANESAR** 



EARTH INFRASTRUCTURE – SAPPHIRE COURT AT SEC-KP-V, GREATER NOIDA



OPULENT INFRA DEVELOPERS – XAVIERS HOUSING, SEC-168, NOIDA



ANSAL API HAWANA HEIGHTS AT SONIPAT



SARE KOLATHUR, CHENNAI (VILLA)





SIDHARTHA - NCR GREEN HOUSING AT SEC-95, GGN



ADVANT NAVIS BUSINESS PARK-PH II SECT-142, NOIDA



ANANTRAJ GROUP-HOUSING AT NEEMRANA, ALWAR



COMM BLDG AT PLOT 111-112 SEC-136, NOIDA



PLANT FOR INJECTION MOULDING AT G. NOIDA (ONS INFOTECH)



INDCON PROJECTS & EQUIPMENT LTD. - INDUSTRIAL SHED AT DAHEJ, DISTT. BHARUCH (GUJARAT)



NCR ONE HOUSING AT SEC-95 GURGAON



MULBERRY COUNTY, SECTOR 70, FARIDABAD



RADDISON BLU HOTEL, FARIDABAD



FACTORY BUILDING AT SEC-59 NOIDA (KENT RO)



RELIANCE IDC