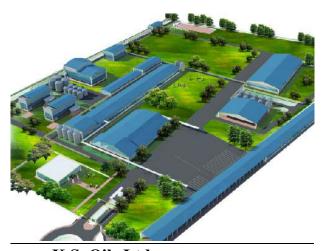

Client: **K.S. Oils Ltd.**Project: Oil Extraction Plant Location: Guna (M.P.)

Construction Year & Period: 2008-09/2009-10

Contractor : R.S. Builders, Delhi Construction Cost : 4500 Lacs

Client: Vishal Fabricators Pvt. Ltd